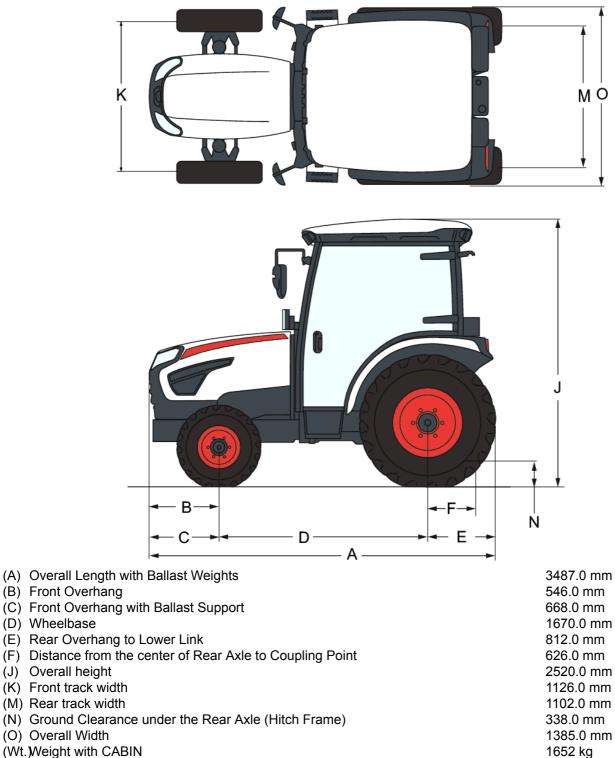

# **Dimensions**

(Wt.)Weight with CABIN

B5Y6 11001 - B5Y6 99999 • Specifications are subject to change without notice - Pictures of Bobcat units may show other than standard equipment