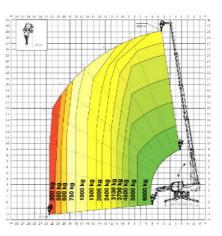

### **Load Charts**

360° LOAD CHART ON FULLY EXTENDED STABILIZERS

WINCH 3,500 kg

JIB WITH WINCH 800 kg

FRONTAL LOAD CHART ON TYRES

WINCH 6,000 kg

JIB WITH WINCH 1,500 kg

Telescopics Specifications