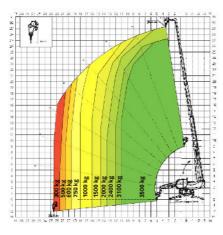

### **Load Charts**

360° LOAD CHART ON FULLY EXTENDED STABILIZERS

WINCH 3,500 kg

JIB WITH WINCH 800 kg

FRONTAL LOAD CHART ON TYRES

WINCH 6,000 kg

JIB WITH WINCH 1,500 kg

Telescopics Specifications

### **Load Charts**

JIB WITH WINCH 2,000 kg

ноок 6,000 kg

ROTATING EXTENDABLE BASKET 1,000 kg

JIB 2,000 kg

ROTATING EXTENDABLE BASKET 500 kg

Telescopics Specifications