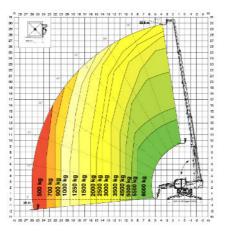

### **Load Charts**

360° LOAD CHART ON FULLY EXTENDED STABILIZERS

WINCH 3,500 kg

JIB WITH WINCH 800 kg

FRONTAL LOAD CHART ON TYRES

WINCH 6,000 kg

JIB WITH WINCH 1,500 kg

Telescopics Specifications