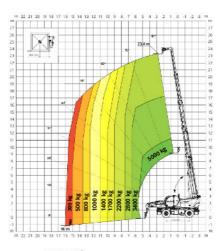

### **Load Charts**

360° LOAD CHART ON FULLY EXTENDED STABILIZERS

WINCH 3,500 kg

JIB WITH WINCH 800 kg

FRONTAL LOAD CHART ON TYRES

WINCH 6,000 kg

JIB WITH WINCH 1,500 kg

Telescopics Specifications