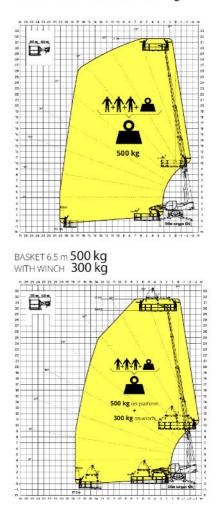

### **Load Charts**

JIB WITH WINCH 2,000 kg

ноок 6,000 kg

ROTATING EXTENDABLE BASKET 1,000 kg

JIB 2,000 kg

ROTATING EXTENDABLE BASKET 500 kg

Telescopics Specifications