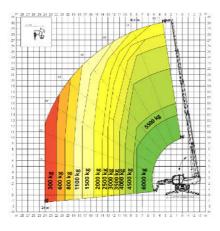

### **Load Charts**

360° LOAD CHART ON FULLY EXTENDED STABILIZERS

WINCH 3,500 kg

JIB WITH WINCH 800 kg

FRONTAL LOAD CHART ON TYRES

WINCH 6,000 kg

JIB WITH WINCH 1,500 kg

Telescopics Specifications