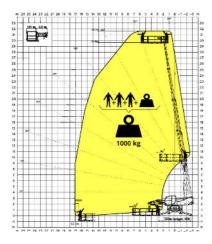

### **Load Charts**

JIB WITH WINCH 2,000 kg

ноок 6,000 kg

ROTATING EXTENDABLE BASKET 1,000 kg

JIB 2,000 kg

ROTATING EXTENDABLE BASKET 500 kg

Telescopics Specifications