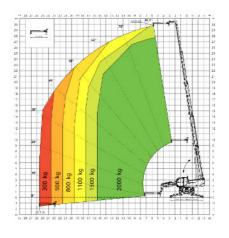

### **Load Charts**

360° LOAD CHART ON FULLY EXTENDED STABILIZERS

WINCH 3,500 kg

JIB WITH WINCH 800 kg

FRONTAL LOAD CHART ON TYRES

WINCH 6,000 kg

JIB WITH WINCH 1,500 kg

Telescopics Specifications