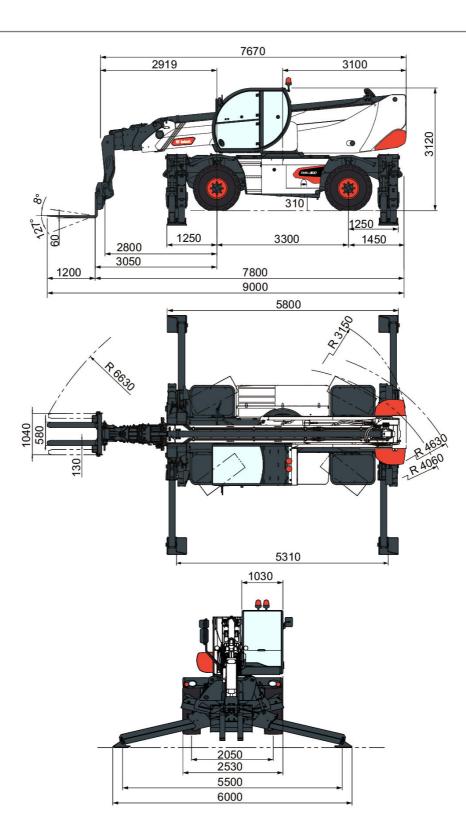

### Dimensions

B6HF 11001 — B6HF 99999 • Specifications are subject to change without notice - Pictures of Bobcat units may show other than standard equipment

Telescopics Specifications