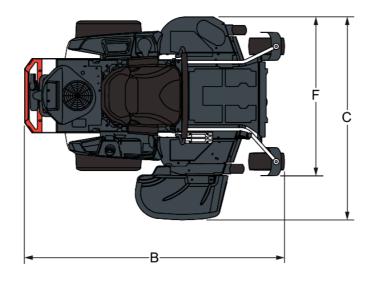

#### **Dimensions**

- (A) Height
- (B) Overall Length
- (C) Overall Width (Chute Up)
- (C) Overall Width (Chute Down)
- (D) Cutting Height
- (E) Wheelbase
- (F) Cutting Width
- (G) Blade Length

814.0 mm 1930.0 mm 1241.0 mm 1591.0 mm 38 - 124 mm 1220.0 mm 1220.0 mm 413.0 mm