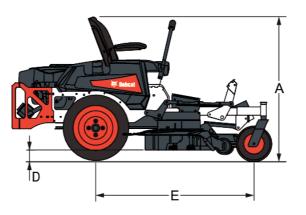

#### **Dimensions**

- (A) Height
- (B) Overall Length
- (C) Overall Width (Chute Up)
- (C) Overall Width (Chute Down)
- (D) Cutting Height
- (E) Wheelbase
- (F) Cutting Width
- (G) Blade Length

814.0 mm 1930.0 mm 1241.0 mm 1591.0 mm 38 - 124 mm 1220.0 mm 1220.0 mm 413.0 mm