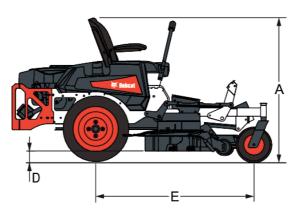

#### **Dimensions**

- (A) Height
- (B) Overall Length
- (C) Overall Width (Chute Up)
- (C) Overall Width (Chute Down)
- (D) Cutting Height
- (E) Wheelbase
- (F) Cutting Width
- (G) Blade Length

814.0 mm 1930.0 mm 1381.0 mm 1731.0 mm 38 - 124 mm 1220.0 mm 1321.0 mm 457.0 mm