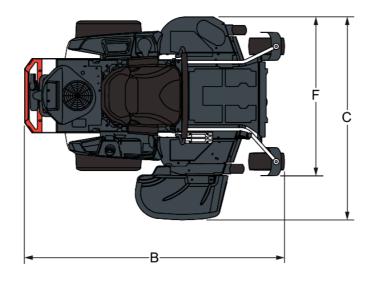

#### **Dimensions**

- (A) Height
- (B) Overall Length
- (C) Overall Width (Chute Up)
- (C) Overall Width (Chute Down)
- (D) Cutting Height
- (E) Wheelbase
- (F) Cutting Width
- (G) Blade Length

814.0 mm 1930.0 mm 1381.0 mm 1731.0 mm 38 - 124 mm 1220.0 mm 1321.0 mm 457.0 mm