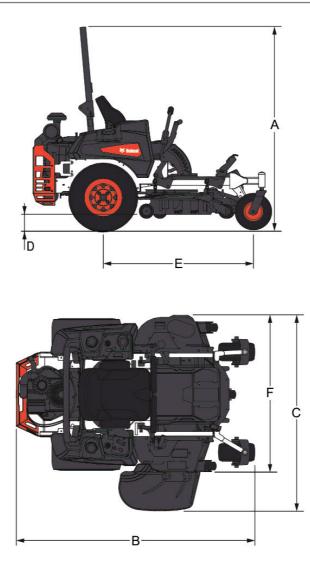

#### **Dimensions**

- (A) Height (ROP's Up)
- (A) Height (ROP's Down)
- (B) Overall Length
- (C) Overall Width (Chute Up)
- (C) Overall Width (Chute Down)
- (D) Cutting Height
- (E) Wheelbase
- (F) Cutting Width
- (G) Blade Length

1836.0 mm 1148.0 mm 2108.0 mm 1381.0 mm 1731.0 mm 25 - 133 mm 3141.0 mm 1328.0 mm 457.0 mm

Mowers Specifications